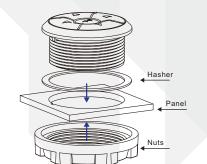

## Part name

Housing

Cap Tactile Switches

LED PCB FFC

Hasher Nuts

:SP5T

:50mA :12VDC

:1 Ohm Max.(initial)

# Accessory

Hasher: YWA002

Nuts: YSC0055

Adapter: YPS009

How to use: for Cable hand Soldering

for Connector similar: JST S12B-PH-K-S. We recommend using Cable socket: JST PHR-12 or similar Contact: JST SPH-002T-P0.5S or similar.