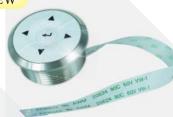

# Navigation Switches Series **SF25WA**

NEW

### Feature

- · Panel cutting Ø25mm
- 5 Key Navgation Switches
- · LED Illuminated
- · Metal Housing
- · Custom Laser etching

## Part name

Housing

Cap Tactile Switches

LED PCB FFC

Hasher Nuts

:SP5T

:50mA :12VDC

:1 Ohm Max.(initial)