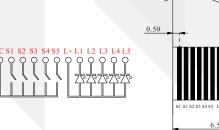

## Contact Configuration

FFC Configuration

Installation Notes

is YCN007 or similar JST 12FLZT-SM1-TF

Conductor width /0.3mm

Mating part thickness / 0.30±0.05mm

Applicable FFC: Conductor pitch / 0.5mm

Removeable if not need.