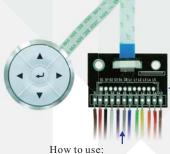

# Accessory

Hasher: YWA002

Nuts: YSC0055

Adapter: YPS009

How to use: for Cable hand Soldering

for Connector similar: JST S12B-PH-K-S. We recommend using Cable socket: JST PHR-12 or similar Contact: JST SPH-002T-P0.5S or similar.