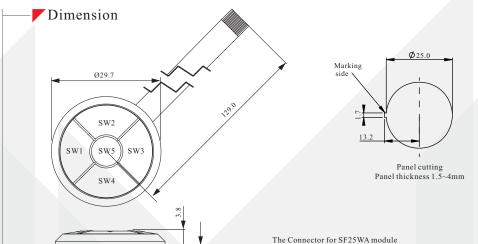

### Feature

- · Panel cutting Ø25mm
- 5 Key Navgation Switches
- · LED Illuminated
- · Metal Housing
- · Custom Laser etching

## Part name

Housing

Cap Tactile Switches

LED PCB FFC

Hasher Nuts

:SP5T

:50mA :12VDC

:1 Ohm Max.(initial)

## Contact Configuration

FFC Configuration

Installation Notes

is YCN007 or similar JST 12FLZT-SM1-TF

Conductor width /0.3mm

Mating part thickness / 0.30±0.05mm

Applicable FFC: Conductor pitch / 0.5mm

Removeable if not need.