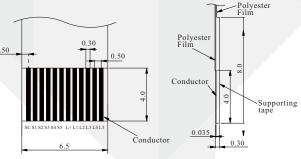

## Contact Configuration

FFC Configuration

Installation Notes

is YCN007 or similar JST 12FLZT-SM1-TF

Conductor width /0.3mm

Mating part thickness / 0.30±0.05mm

Applicable FFC: Conductor pitch / 0.5mm

Removeable if not need.