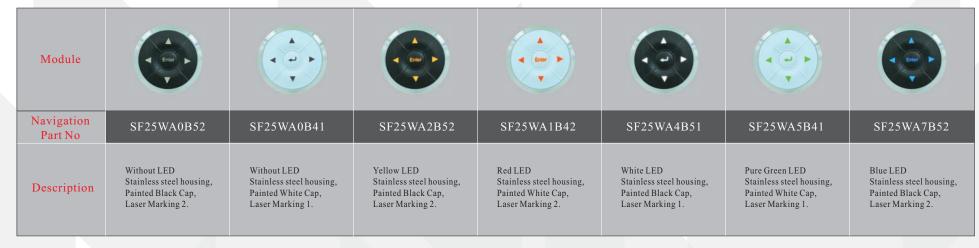

eneral Specifications

Switch Circuit Current Rating Voltage Rating

Dielectric Withstanding Voltage :250VAC for 1 minute

Contact Resistance Insulation Resistance Operating Force

Total Travel

Operating Life Operating Temperature

## Part name

Housing

Cap Tactile Switches

LED PCB FFC

Hasher Nuts

:SP5T

:50mA :12VDC

:1 Ohm Max.(initial)

:100M Ohm Min.

:400gf±100gf :1.0mm±0.3mm

:100,000 cycles Min.

:-10 deg.~+60 deg.

### Materials

:Polyamide (PA)

or Stainless

:Silicone

Marking



## Contact Configuration





FFC Configuration



Installation Notes



is YCN007 or similar JST 12FLZT-SM1-TF

Conductor width /0.3mm

Mating part thickness / 0.30±0.05mm

Applicable FFC: Conductor pitch / 0.5mm

Removeable if not need.



# Navigation Switches Series **SF25WA**

## How to Order



Color is subject to actual product.

# Accessory







Hasher: YWA002



Nuts: YSC0055



Adapter: YPS009



How to use: for Cable hand Soldering



for Connector similar: JST S12B-PH-K-S. We recommend using Cable socket: JST PHR-12 or similar Contact: JST SPH-002T-P0.5S or similar.