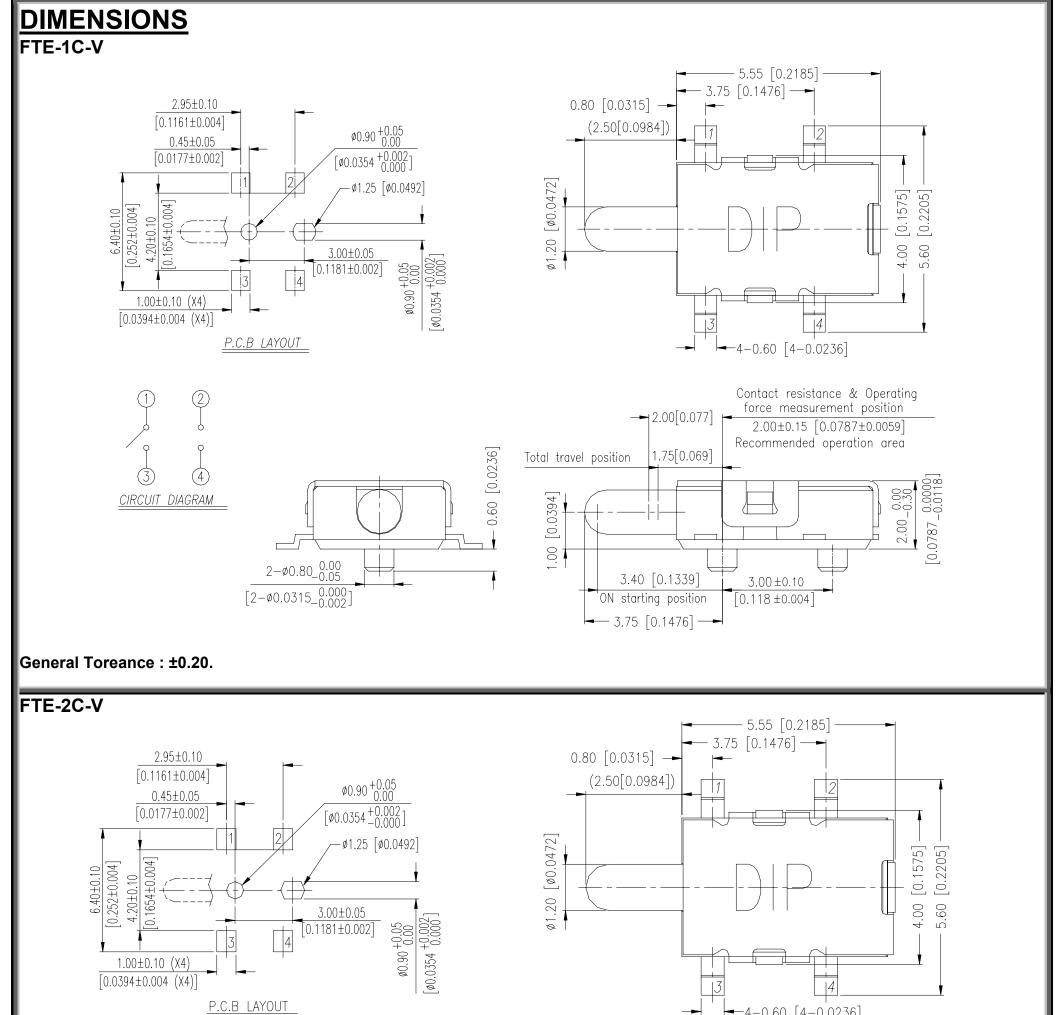

**FTE SERIES** 

4-0.60 [4-0.0236]

General Toreance : ±0.20.

Operation Temperature Range: -10°C to +60°C. Storage Temperature Range: -40°C to +85°C.