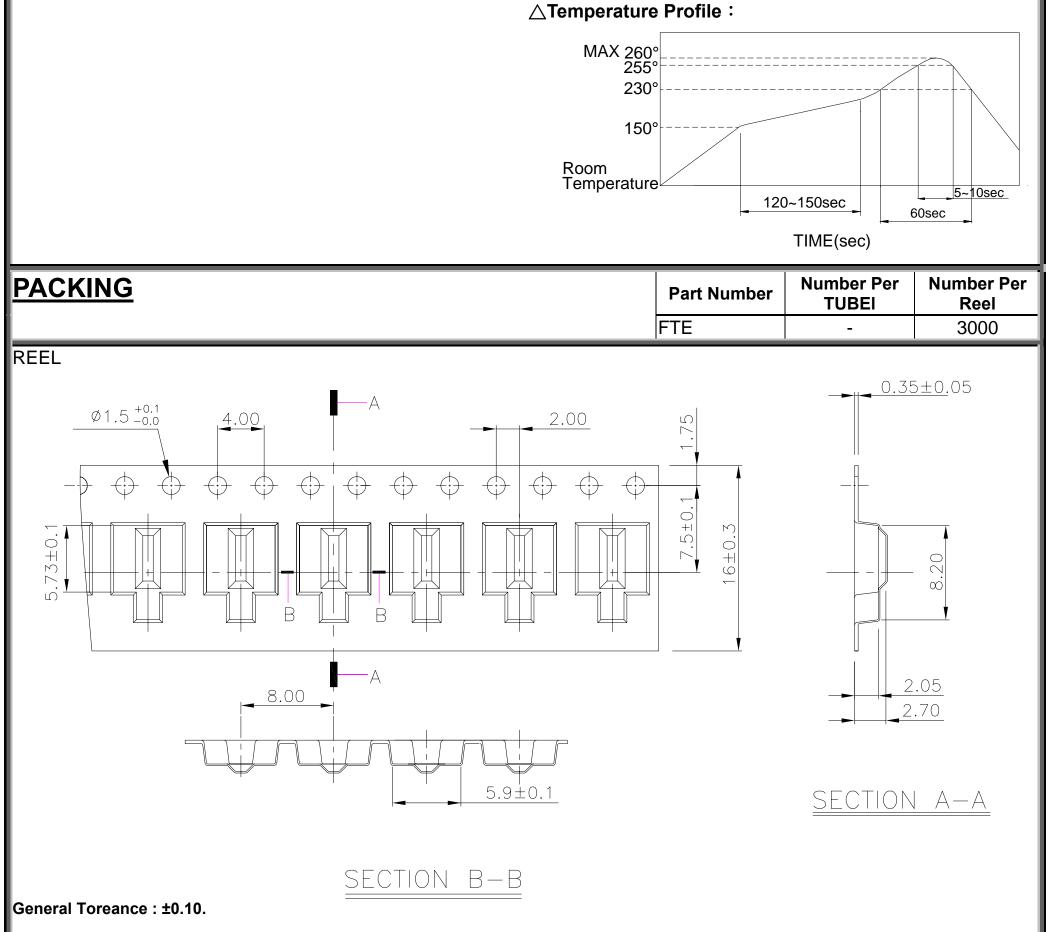

## **SOLDERING PROCESS**

 $\triangle$ HAND SOLDERING: Use a soldering iron of 30 watts, controlled at 350 $^\circ$ C approximately max 5 seconds while applying.

AREFLOW SOLDERING: When applying reflow soldering, the peak temperature or the reflow Oven should be set at 260℃ max.

△Reflow Temperature Profile: