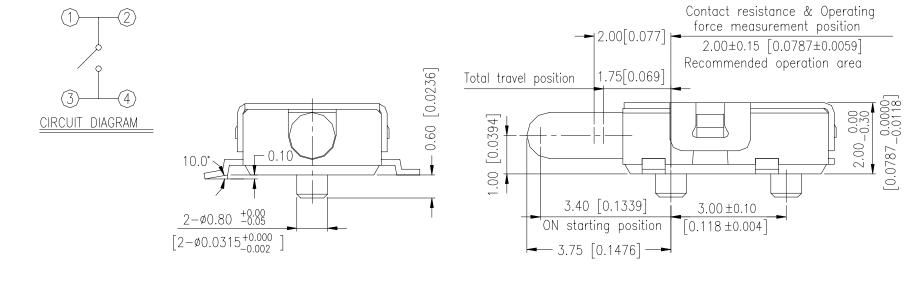

**FTE SERIES** 

4-0.60 [4-0.0236]

General Toreance : ±0.20.

Operation Temperature Range: -10°C to +60°C. Storage Temperature Range: -40°C to +85°C.