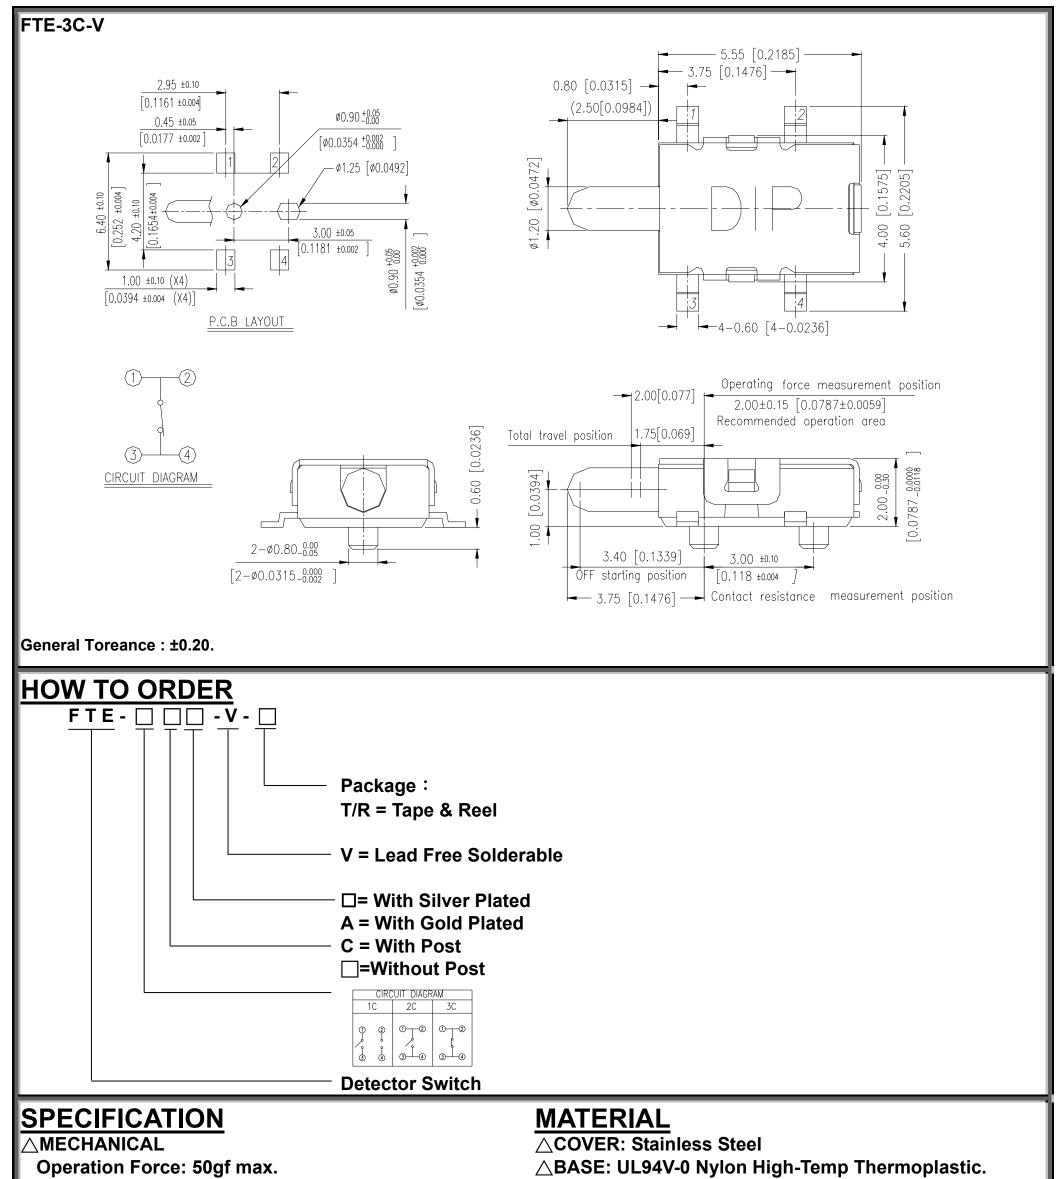

**FTE SERIES** 

4-0.60 [4-0.0236]

General Toreance : ±0.20.

Operation Temperature Range: -10°C to +60°C. Storage Temperature Range: -40°C to +85°C.

## 

Electrical Life: 100,000 cycles

Rating: 1mA,5VDC

Contact Resistance: 1Ω max

Insulation Resistance:  $100M\Omega$  min

**Dielectric Strength: 100VAC / 1 minute** 

△BASE: 0E94V-0 Nylon High-Temp Thermoplastic.
Color: Black
△CONTACT: Stainless with silver plated
Stainless with Au plated
△TERMINAL : Brass with silver plated
Brass with Au plated
△SPRING : Piano Wire.