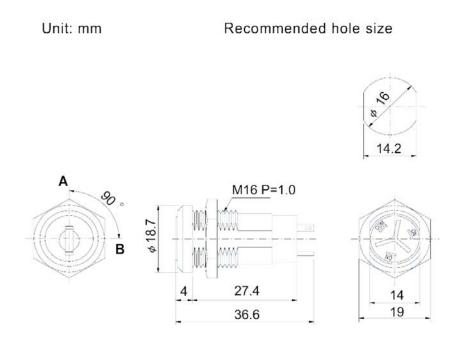

## **DESCRIPTION:**

- Zinc alloy die cast housing and cylinder.
- Satin nickel plated standard.
- 5 disc tumbler mechanism.
- Brass keys, nickel plated.
- Key withdrawals in both positions only.
- Golden plated contacts and terminals.
- 2 position (on-on) 3 terminals.
- Hex nut mounted.
- All keyed alike or 25 combinations standard.
- •100 combinations available.