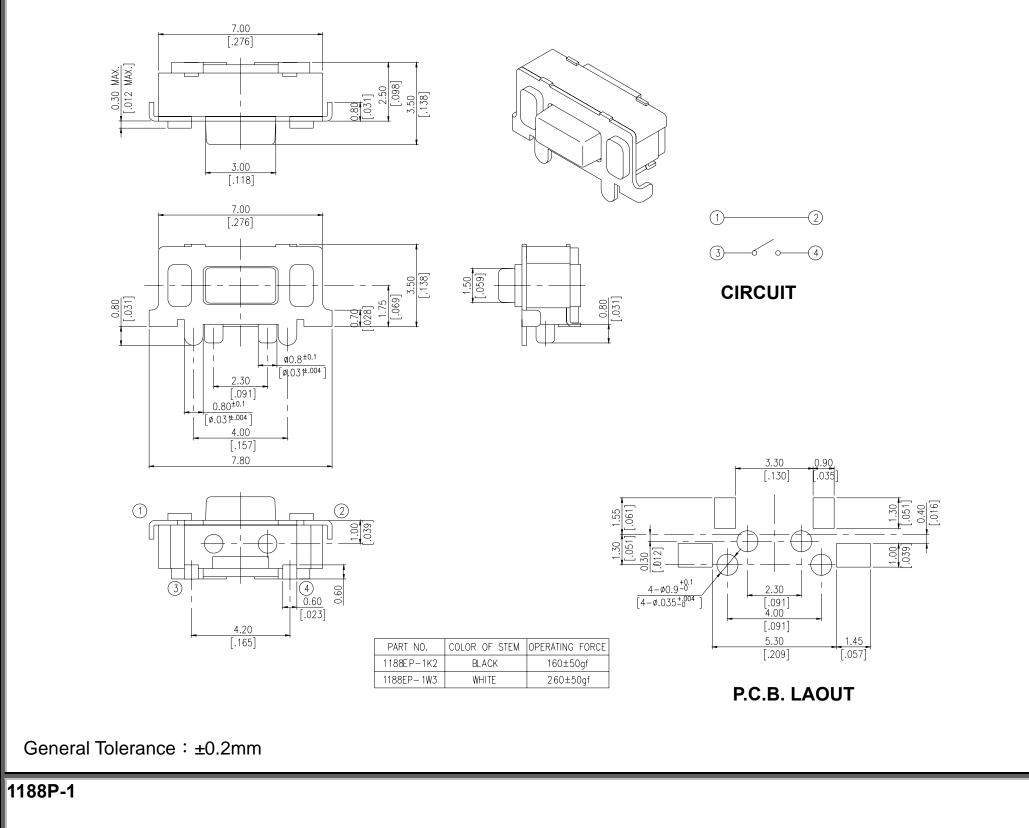

## 1188EP-1

| PART NO.   | COLOR OF STEM | OPERATING FORCE |
|------------|---------------|-----------------|
| 1188P-1K2  | BLACK         | 160±50gf        |
| 1188P-1\03 | WHITE         | 260±50gf        |

P.C.B. LAOUT

General Tolerance : ±0.2mm

For best results, please follow these recommendation:

 $\triangle$ HAND SOLDERING: Use a soldering iron of 30 watts, controlled at 350°C approximately max 5 seconds.