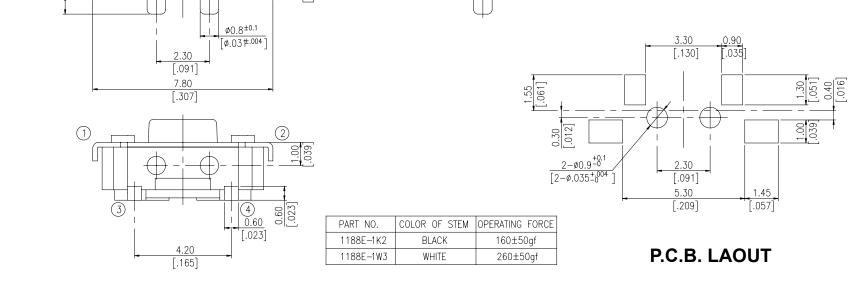

## 1188 SERIES







General Tolerance : ±0.2mm

## 1188EP-1





| PART NO.   | COLOR OF STEM | OPERATING FORCE |
|------------|---------------|-----------------|
| 1188P-1K2  | BLACK         | 160±50gf        |
| 1188P-1\03 | WHITE         | 260±50gf        |

P.C.B. LAOUT

General Tolerance : ±0.2mm



For best results, please follow these recommendation:

 $\triangle$ HAND SOLDERING: Use a soldering iron of 30 watts, controlled at 350°C approximately max 5 seconds.

## AREFLOW SOLDERING: When applying reflow soldering, the peak temperature or the reflow Oven should be set at 260℃ max.

## **△Reflow Temperature Profile:**





General Tolerance : ±0.1mm