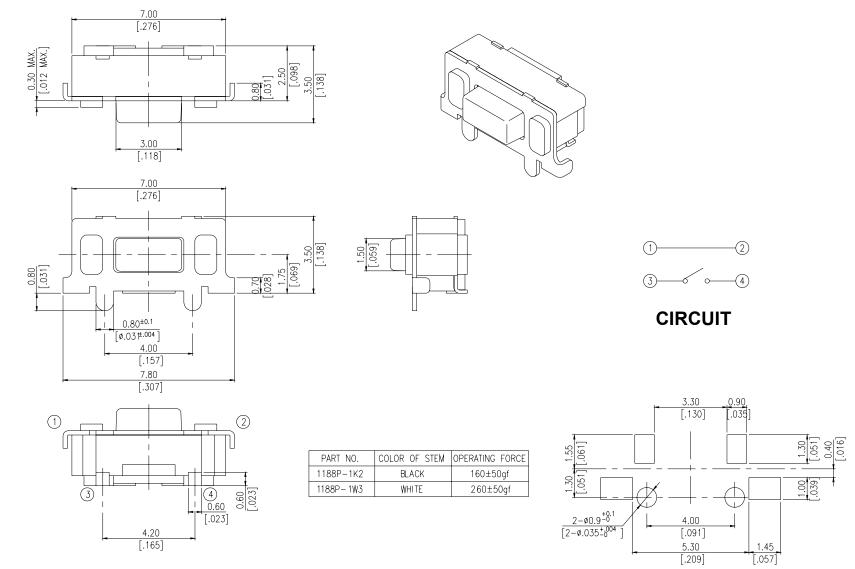

## 1188EP-1

| PART NO.   | COLOR OF STEM | OPERATING FORCE |
|------------|---------------|-----------------|
| 1188P-1K2  | BLACK         | 160±50gf        |
| 1188P-1\03 | WHITE         | 260±50gf        |

P.C.B. LAOUT

General Tolerance : ±0.2mm

For best results, please follow these recommendation:

 $\triangle$ HAND SOLDERING: Use a soldering iron of 30 watts, controlled at 350°C approximately max 5 seconds.