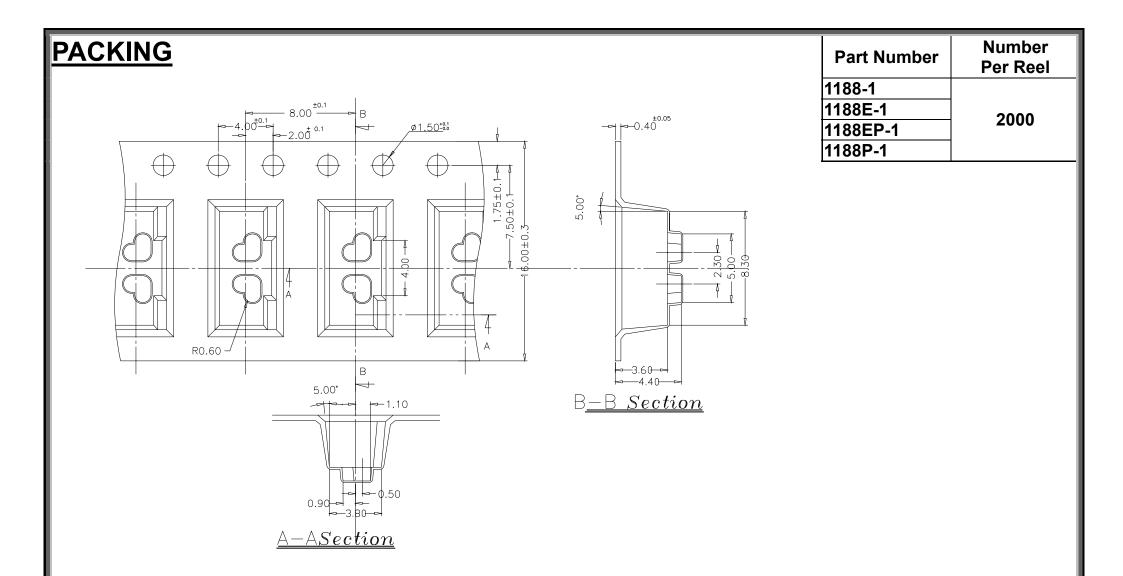

P.C.B. LAOUT

General Tolerance : ±0.2mm

For best results, please follow these recommendation:

 $\triangle$ HAND SOLDERING: Use a soldering iron of 30 watts, controlled at 350°C approximately max 5 seconds.