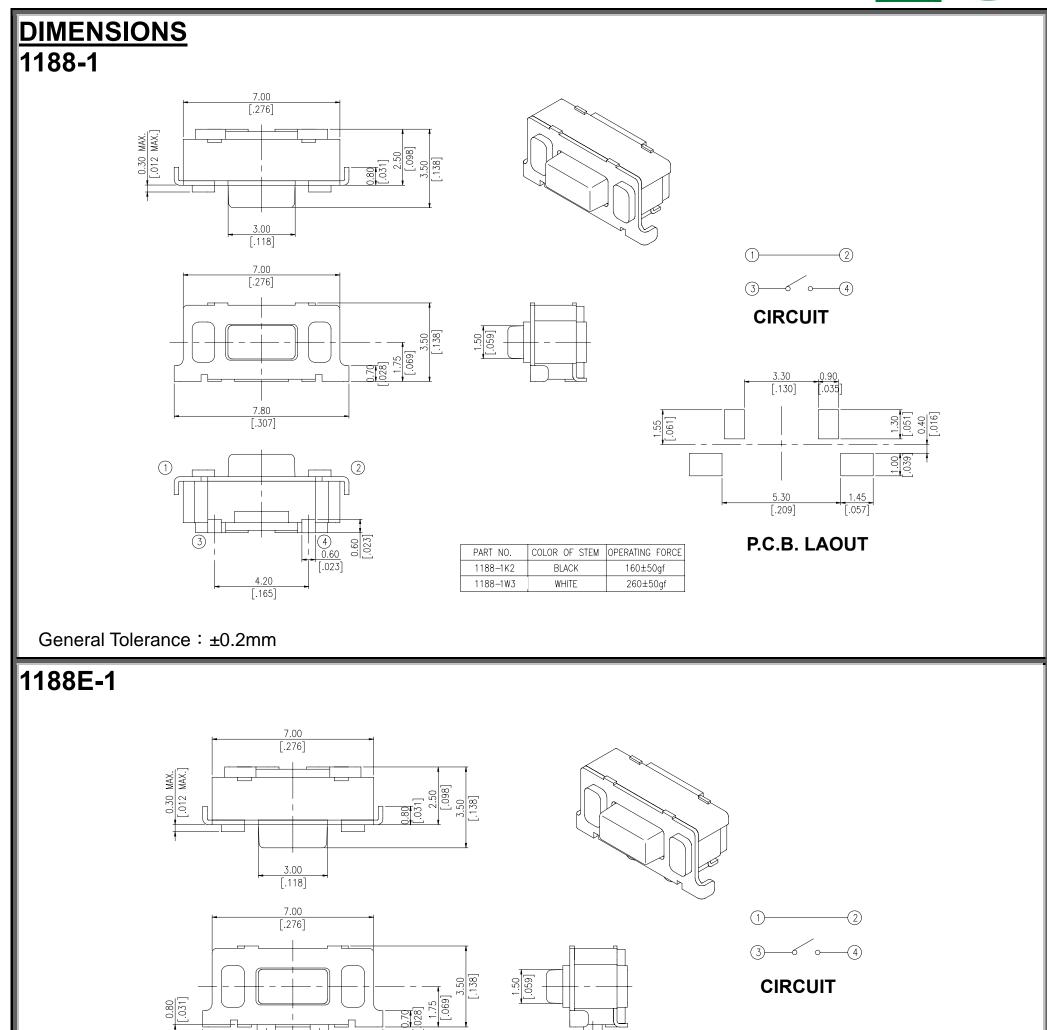

## 1188 SERIES







General Tolerance : ±0.2mm

## 1188EP-1





| PART NO.   | COLOR OF STEM | OPERATING FORCE |
|------------|---------------|-----------------|
| 1188P-1K2  | BLACK         | 160±50gf        |
| 1188P-1\03 | WHITE         | 260±50gf        |

P.C.B. LAOUT

General Tolerance : ±0.2mm



For best results, please follow these recommendation:

 $\triangle$ HAND SOLDERING: Use a soldering iron of 30 watts, controlled at 350°C approximately max 5 seconds.

## AREFLOW SOLDERING: When applying reflow soldering, the peak temperature or the reflow Oven should be set at 260℃ max.

## **△Reflow Temperature Profile:**





General Tolerance : ±0.1mm