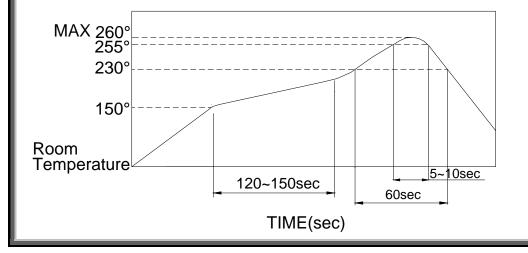

## AREFLOW SOLDERING: When applying reflow soldering, the peak temperature or the reflow Oven should be set at 260℃ max.

## **△Reflow Temperature Profile:**

General Tolerance : ±0.1mm