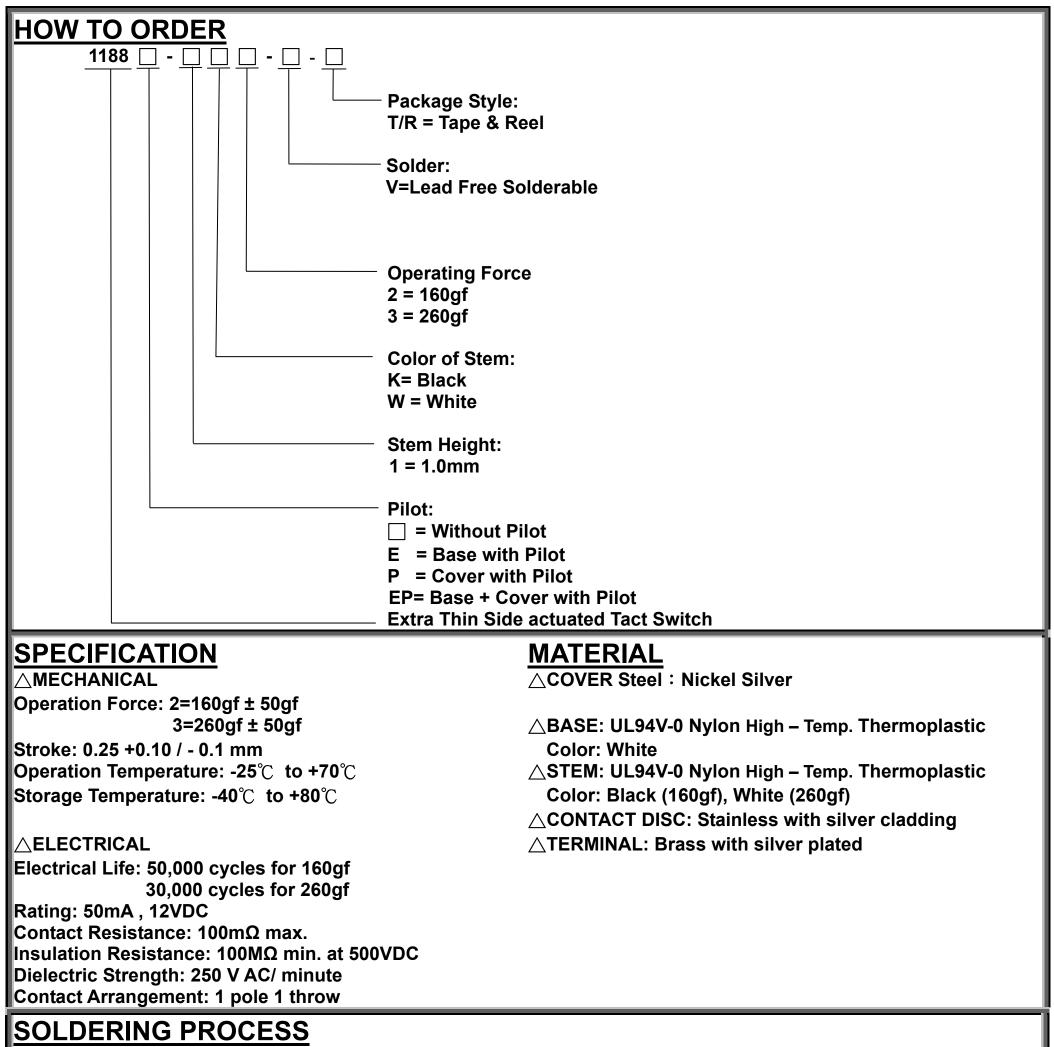

## 1188 SERIES







General Tolerance : ±0.2mm

## 1188EP-1





| PART NO.   | COLOR OF STEM | OPERATING FORCE |
|------------|---------------|-----------------|
| 1188P-1K2  | BLACK         | 160±50gf        |
| 1188P-1\03 | WHITE         | 260±50gf        |

P.C.B. LAOUT

General Tolerance : ±0.2mm



For best results, please follow these recommendation:

 $\triangle$ HAND SOLDERING: Use a soldering iron of 30 watts, controlled at 350°C approximately max 5 seconds.

## AREFLOW SOLDERING: When applying reflow soldering, the peak temperature or the reflow Oven should be set at 260℃ max.

## **△Reflow Temperature Profile:**





General Tolerance : ±0.1mm